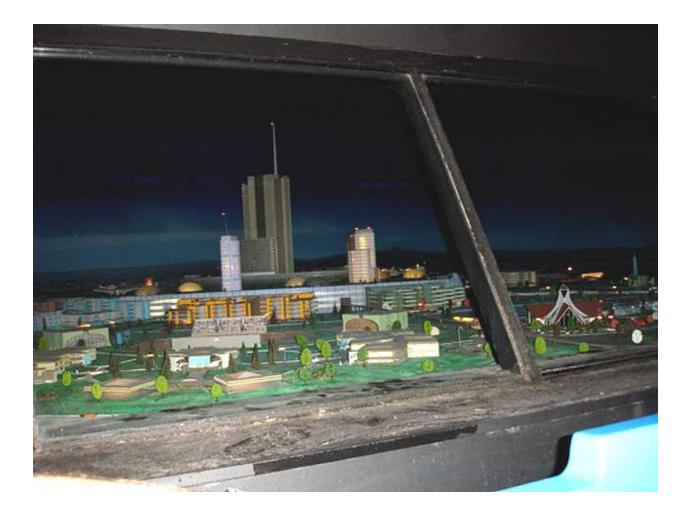

As photographed by Daryl Mitchell, Epcot was originally conceived as a fully functioning city that would serve as a utopian model of futuristic possibilities,

but was scaled down into a theme park following Walt's death in 1966.