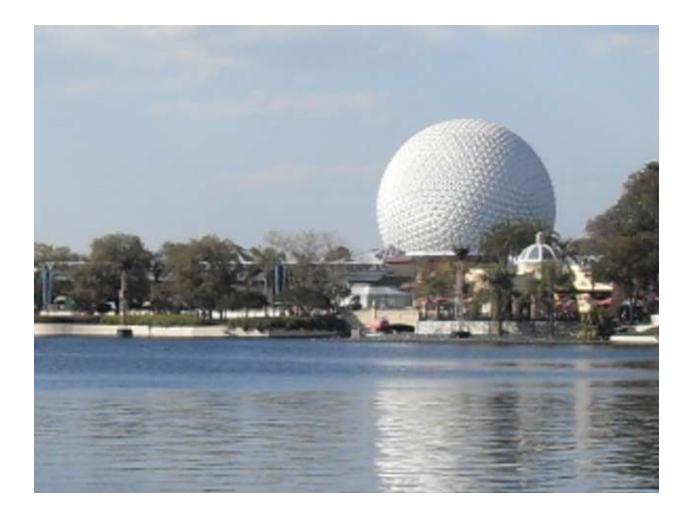

As photographed by Daryl Mitchell, Epcot was originally conceived as a fully functioning city that would serve as a utopian model of futuristic possibilities,

but was scaled down into a theme park following Walt's death in 1966.